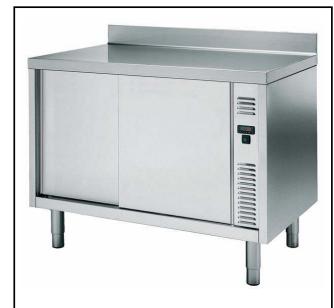

# Eco Preparation 1400 mm Hot Cupboard with Upstand

132877 (MSR1417N)

Hot Cupboard, with 100mm upstand, 1400mm

#### **Main Features**

- Digital display thermostat to control the internal temperature.
- Model specific to keep dishes warm.
- Handles in stainless steel for better hygiene and reliability.
- Sturdiness, stability and reliability of table accurately tested.
- 100 mm upstand with 13mm depth and 10 mm radioused corner, designed to be used against a wall

### Construction

- Inner welded frame in stainless steel to guarantee superior strength and stability.
- Handles directly built into the sliding doors.
- Equipped with intermediate shelf which can be positioned at three different heights.
- Intermediate shelf in stainless steel with riveted corners and trasversal reinforcement in stainless steel.
- Sturdy sound-deadened sliding doors on tracks located flush to the front of the frame.
- Easy access to the cupboard interior on all lengths guaranteed by the use of only 2 doors.
- Constructed entirely in stainless steel to offer maximum durability.
- Constructed entirely in stainless steel to offer maximum durability.
- Base panel has 40mm high profile, is 8/10 in thickness with upturned edges and bar reinforcement. It is welded to legs for further structure reinforcement.
- 304 AISI stainless steel feet, 150 mm high and 54 mm in diameter, adjustable by -35/+25 mm.
- 50 mm worktop in 304 AISI stainless steel.