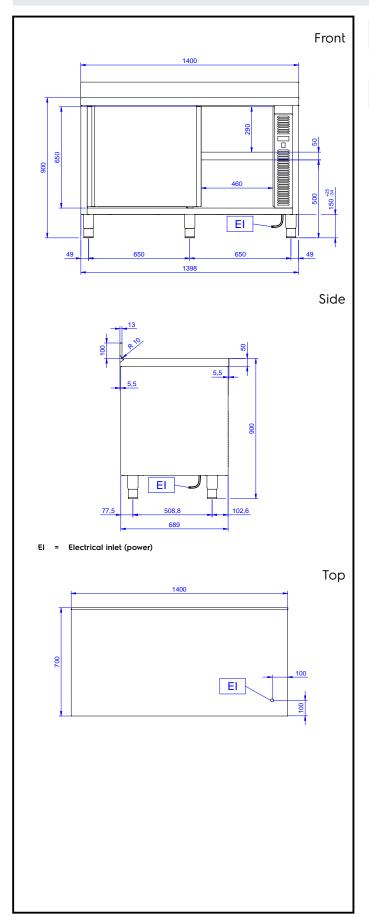

## **Key Information:**

Cabinet width: 1230 mm Cabinet depth: 645 mm Cabinet height: 610 mm Cabinet temperature: 50-75 °C External dimensions, Width: 1400 mm External dimensions, Depth: 700 mm External dimensions, Height: 1000 mm Upstand Dimensions, Height: 100 mm Upstand Dimensions, Depth: 13 mm Upstand Dimensions, Radius: R=10 Worktop thickness: 50 mm Net weight: 60 kg